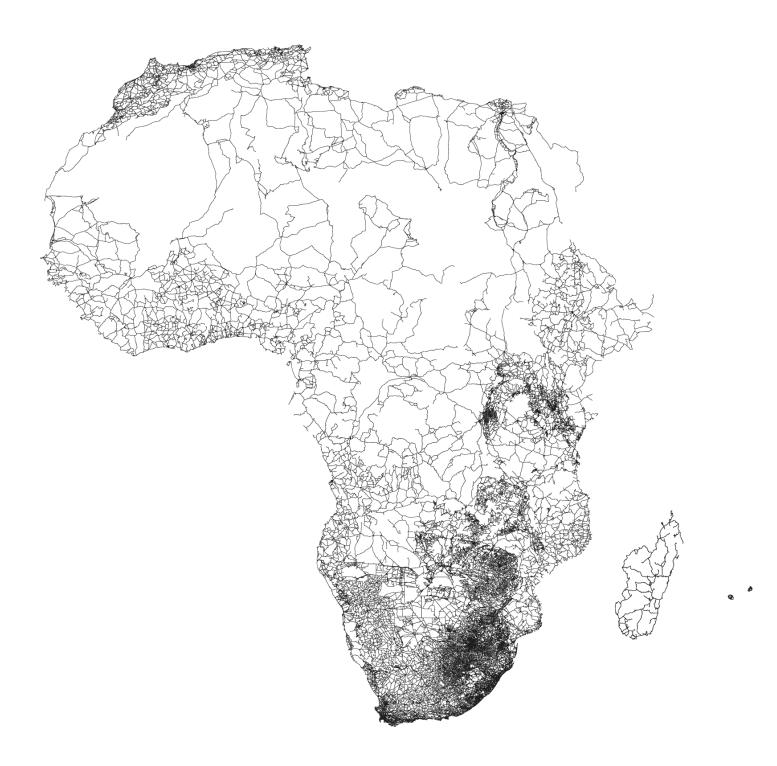

## **Map Coverage**

- 1 335 960km of roads, detailed tourist coverage and fully navigable (2% increase from 19.10)
- **168 707** points of interest (0.7% increase from 19.10)
- Most complete and detailed protected areas (national parks, game
   reserves, private nature reserves etc.) in Africa 2 385 parks in total.
- **15 751 accommodation** listings (1% up from 19.10)

## **T4A GPS Maps v20.05 coverage per map region**

Below is the updated information about each of the 16 maps contained on **T4A GPS Maps – Traveller's Africa 20.05**.

| Map Region                                                                                                                                                                               | Routable? | Roads  | POI   | Coverage               |
|------------------------------------------------------------------------------------------------------------------------------------------------------------------------------------------|-----------|--------|-------|------------------------|
| Namibia                                                                                                                                                                                  | Yes       | 72851  | 14312 | Detailed               |
| Angola                                                                                                                                                                                   | Yes       | 49923  | 3646  | Detailed               |
| Botswana                                                                                                                                                                                 | Yes       | 42308  | 5266  | Detailed               |
| South Africa: Western and Northern Cape                                                                                                                                                  | Yes       | 97156  | 30593 | Detailed               |
| South Africa: Free State, Kwa-Zulu Natal & Eastern Cape                                                                                                                                  | Yes       | 141549 | 21015 | Detailed               |
| South Africa: Gauteng, Limpopo, Mpumalanga & Northern Province                                                                                                                           | Yes       | 140528 | 21571 | Detailed               |
| Mozambique & Malawi                                                                                                                                                                      | Yes       | 60767  | 7944  | Detailed               |
| Swaziland                                                                                                                                                                                | Yes       | 7757   | 1781  | Detailed               |
| Lesotho                                                                                                                                                                                  | Yes       | 5349   | 1337  | Detailed               |
| Zimbabwe & Zambia                                                                                                                                                                        | Yes       | 142741 | 12256 | Detailed               |
| Eastern Africa Tanzania, Kenya, Rwanda, Burundi, Uganda                                                                                                                                  | Yes       | 141064 | 23968 | Detailed               |
| Western Africa Mauritania, Mali, Senegal, Gambia, Guinea, Sierra Leone, Burkina Faso, Ghana, Togo, Benin, Niger, Nigeria, Cameroon, Gabon, Congo, Democratic Republic of the Congo, Chad | Yes       | 197236 | 10831 | Moderately<br>Detailed |
| Morocco & Western Sahara                                                                                                                                                                 | Yes       | 41867  | 4607  | Moderately<br>Detailed |
| Tunisia, Algeria, Libya                                                                                                                                                                  | Yes       | 75862  | 1140  | Moderately<br>Detailed |
| Egypt, Sudan, Eritrea, Ethiopia                                                                                                                                                          | Yes       | 100252 | 6572  | Moderately<br>Detailed |
| Madagascar & Mauritius                                                                                                                                                                   | Yes       | 18750  | 1868  | Moderately<br>Detailed |